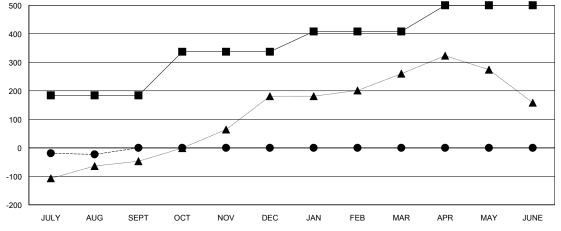

## GOALS AND ACTUAL NEW CLUBS CUMULATIVE

MEMBERSHIP DATA

2,088 (81.50%)

474 (18.50%)

| DROPPED CLUBS: 2 |    |
|------------------|----|
| DROPPED MEMBERS  |    |
| DECEASED         | 2  |
| CLUB CANCELLED   | 23 |
| OTHER            | 34 |
| TOTAL            | 59 |