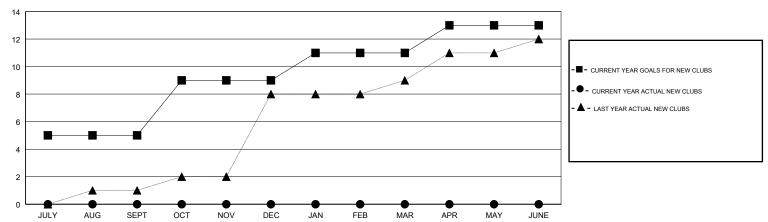

## GOALS AND ACTUAL NEW CLUBS CUMULATIVE

MEMBERSHIP DATA

2,088 (81.50%)

474 (18.50%)

| DROPPED CLUBS: 2 |    |
|------------------|----|
| DROPPED MEMBERS  |    |
| DECEASED         | 2  |
| CLUB CANCELLED   | 23 |
| OTHER            | 34 |
| TOTAL            | 59 |